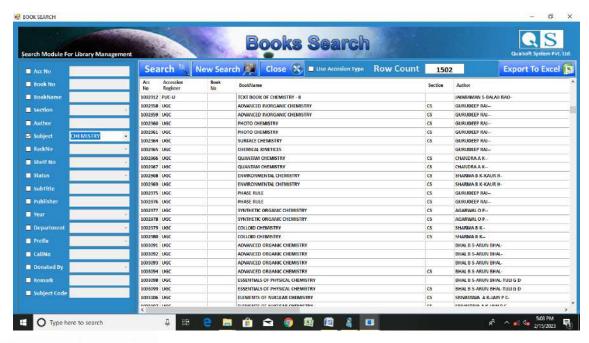

## S. S. Margol College of Arts, Science & Commerce

SHAHABAD - 585 228 - Dist. Kalaburagi (Affiliated to Gulbarga University, Kalaburagi) NAAC ACCREDITED — B COLLEGE

**ERP eLibrary OPAC Dashboard** 

ERP eLibrary OPAC Book search list