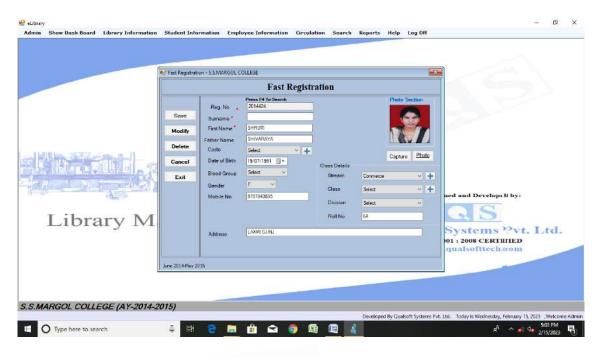

#### ERP eLibrary issue/return using barcode scanner

ERP eLibrary Newspaper / Magazine subscription form