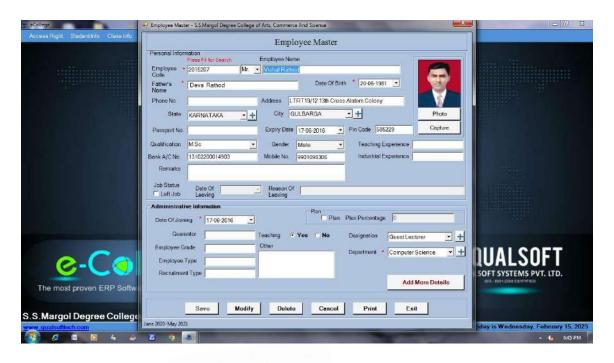

#### ERP Office automation software with Admission Form of Student

ERP Office automation software with Employee details Form

Estd.1967

SHAHABAD

585 228