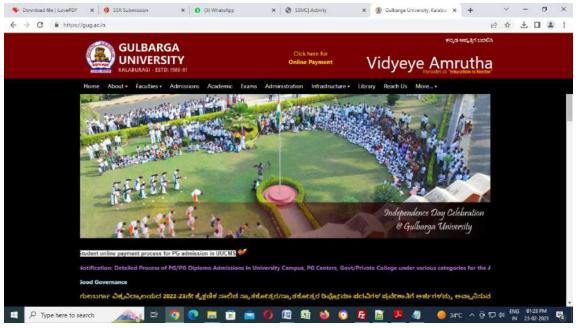

## S.S.Margol College Institution Website

Gulbarga University Website

#### S. S. Margol College of Arts, Science & Commerce

SHAHABAD - 585 228 - Dist. Kalaburagi (Affiliated to Gulbarga University, Kalaburagi) NAAC ACCREDITED — B COLLEGE

Gulbarga University Library - KNIMBUS Portal