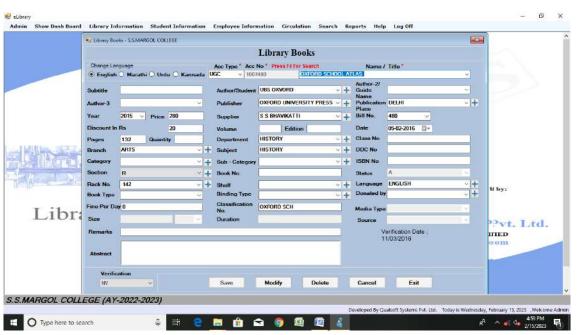

#### S. S. Margol College of Arts, Science & Commerce

SHAHABAD - 585 228 - Dist. Kalaburagi (Affiliated to Gulbarga University, Kalaburagi) NAAC ACCREDITED — B COLLEGE

ERP Office automation software Internal attendance student list

Biometric attendance software with employee details form

College of Arts College of Arts School State of State of