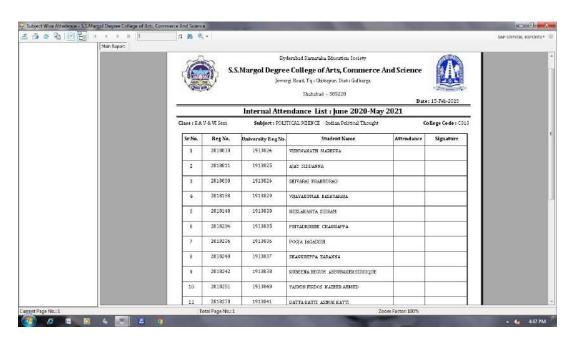

#### S. S. Margol College of Arts, Science & Commerce

SHAHABAD - 585 228 - Dist. Kalaburagi (Affiliated to Gulbarga University, Kalaburagi) NAAC ACCREDITED — B COLLEGE

ERP Office automation software Internal attendance student list