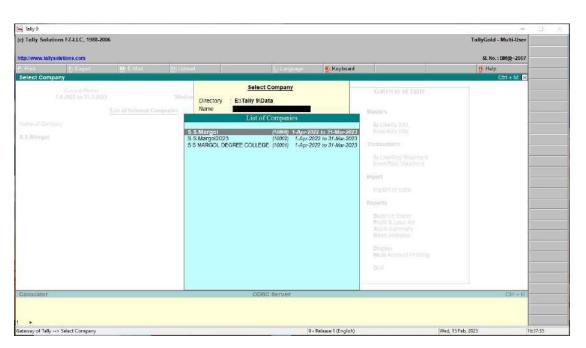

## S. S. Margol College of Arts, Science & Commerce

SHAHABAD - 585 228 - Dist. Kalaburagi (Affiliated to Gulbarga University, Kalaburagi) NAAC ACCREDITED — B COLLEGE

Tally software for accounts

ERP eLibrary software Dashboard