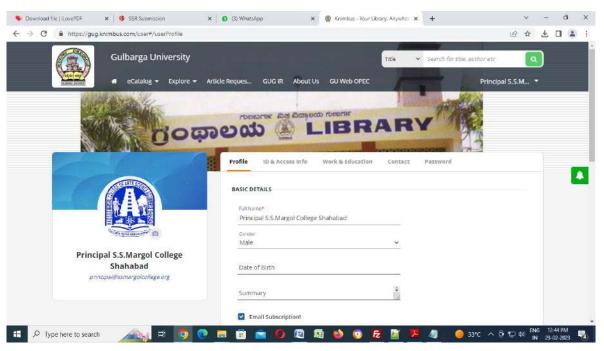

#### S. S. Margol College of Arts, Science & Commerce

SHAHABAD - 585 228 - Dist. Kalaburagi (Affiliated to Gulbarga University, Kalaburagi) NAAC ACCREDITED — B COLLEGE

Gulbarga University Library - KNIMBUS Portal