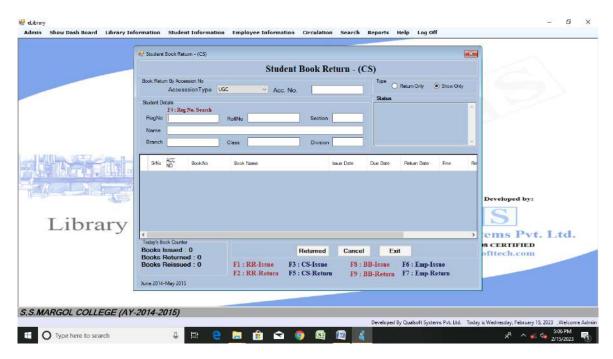

#### ERP eLibrary issue/return using barcode scanner

ERP eLibrary Newspaper / Magazine subscription form