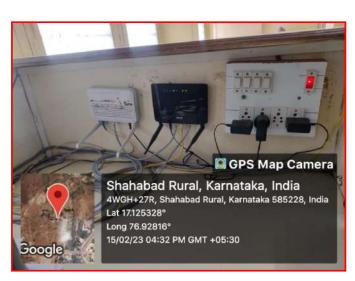

# S. S. Margol College of Arts, Science & Commerce

SHAHABAD - 585 228 - Dist. Kalaburagi (Affiliated to Gulbarga University, Kalaburagi) NAAC ACCREDITED — B COLLEGE

Fiber Optics Internet connection in Office