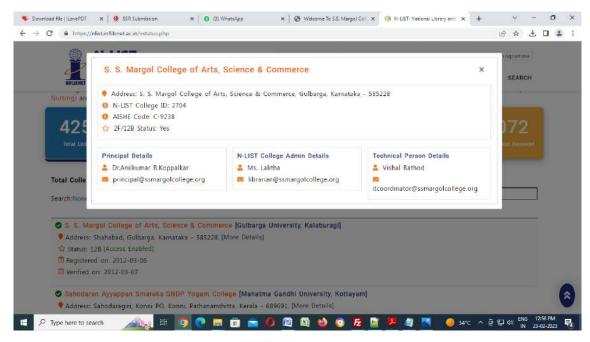

#### S. S. Margol College of Arts, Science & Commerce

SHAHABAD - 585 228 - Dist. Kalaburagi (Affiliated to Gulbarga University, Kalaburagi) NAAC ACCREDITED — B COLLEGE

N-List E-Resources

College Details in N-List E-Resources