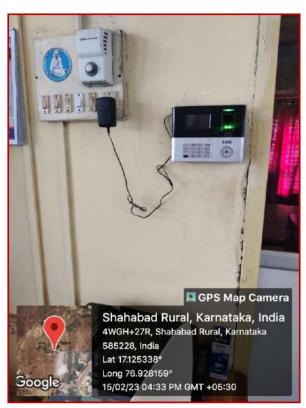

## S. S. Margol College of Arts, Science & Commerce

SHAHABAD - 585 228 - Dist. Kalaburagi (Affiliated to Gulbarga University, Kalaburagi) NAAC ACCREDITED — B COLLEGE

**Biometric for Attendance** 

College of Arts, Colleg