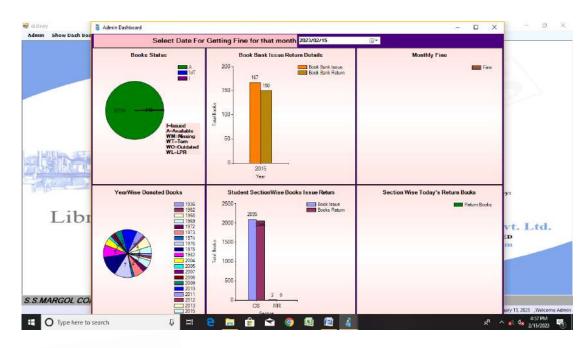

## S. S. Margol College of Arts, Science & Commerce

SHAHABAD - 585 228 - Dist. Kalaburagi (Affiliated to Gulbarga University, Kalaburagi) NAAC ACCREDITED — B COLLEGE

Tally software for accounts

ERP eLibrary software Dashboard