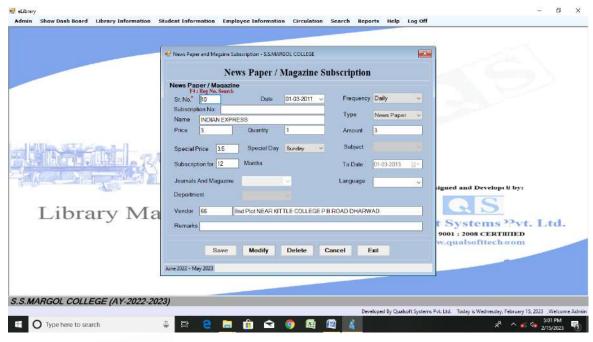

#### ERP eLibrary issue/return using barcode scanner

ERP eLibrary Newspaper / Magazine subscription form