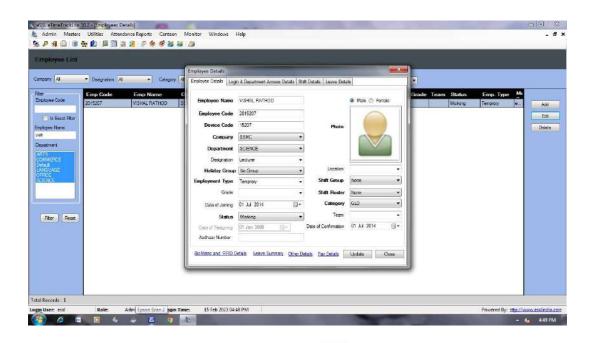

#### ERP Office automation software with Admission Form of Student

ERP Office automation software with Employee details Form

Estd.1967

SHAHABAD

585 228