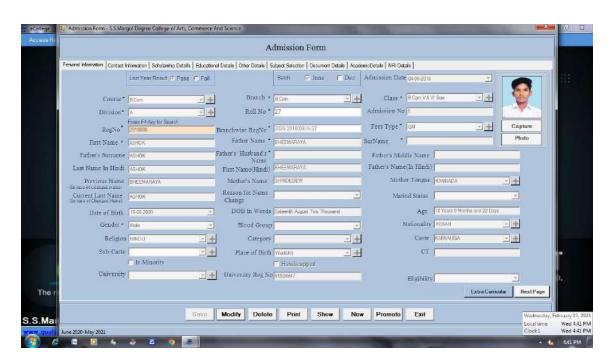

#### ERP Office automation software with Admission Form of Student

ERP Office automation software with Employee details Form

Estd.1967

SHAHABAD

585 228